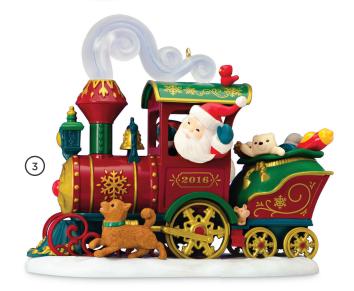

# 2016 Extra **Exclusive Ornaments**

As a bonus for joining, you also have the opportunity to purchase any of these ornaments.

- 1. Mermaid Gown Barbie® Doll Porcelain and fabric. By Patricia Andrews. \$29.95
- 2. Honeysuckle Angel By Robert Chad. \$7.95
- 3. Santa's Christmas Train Contributions by each member of the Keepsake Studio. Repaint of the 2015 KOC Event studio ornament. \$39.95